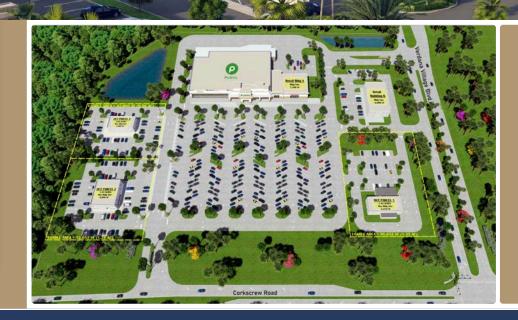

#### LOCATION:

The subject site is located on the SEC of Verdana Village Blvd & Corkscrew Rd in Estero, FL. Corkscrew Rd is the main east/west arterial roadway that extends from US 41.

ublix

### VERDANA VILLAGE

**IS A PUBLIX-ANCHORED** NEIGHBORHOOD CENTER LOCATED IN THE THE MAIN ENTRANCE TO VERDANA VILLAGE, AN APPROVED PROJECT THAT WILL BE DEVELOPED WITH 2,400 HOMES.