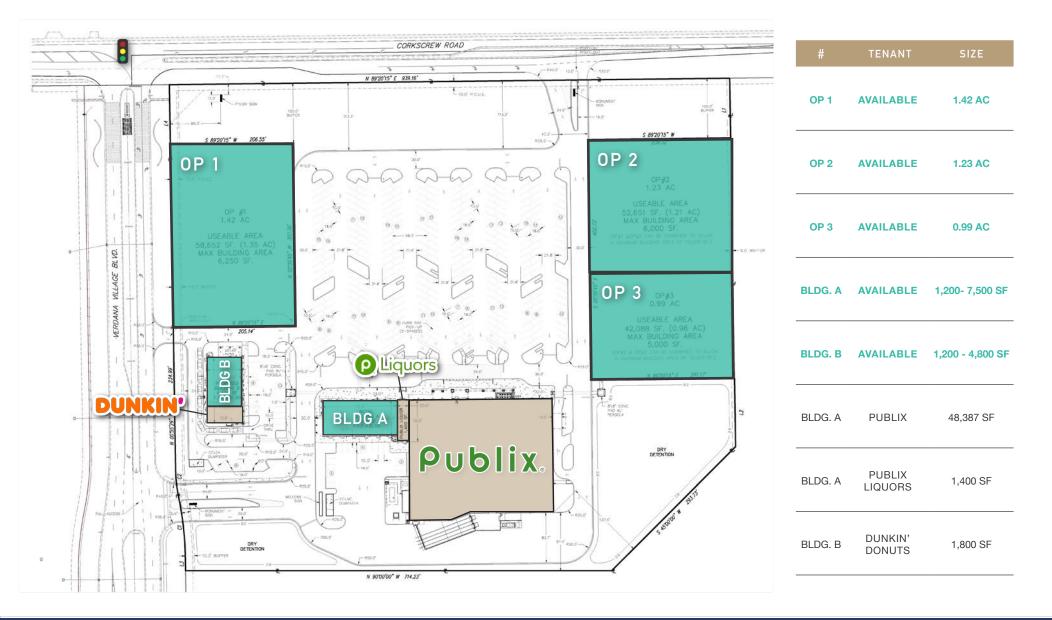

#### **AVAILABLE:**

OP 1 - 1.42± AC OP 2 - 1.23± AC OP 3 - 0.99± AC BLDG. A - 1,200 - 7,500± SF BLDG. B - 1,200 - 4,800± SF

#### LOCATION:

The subject site is located on the SEC of Verdana Village Blvd & Corkscrew Rd in Estero, FL. Corkscrew Rd is the main east/west arterial roadway that extends from US 41.

ublix