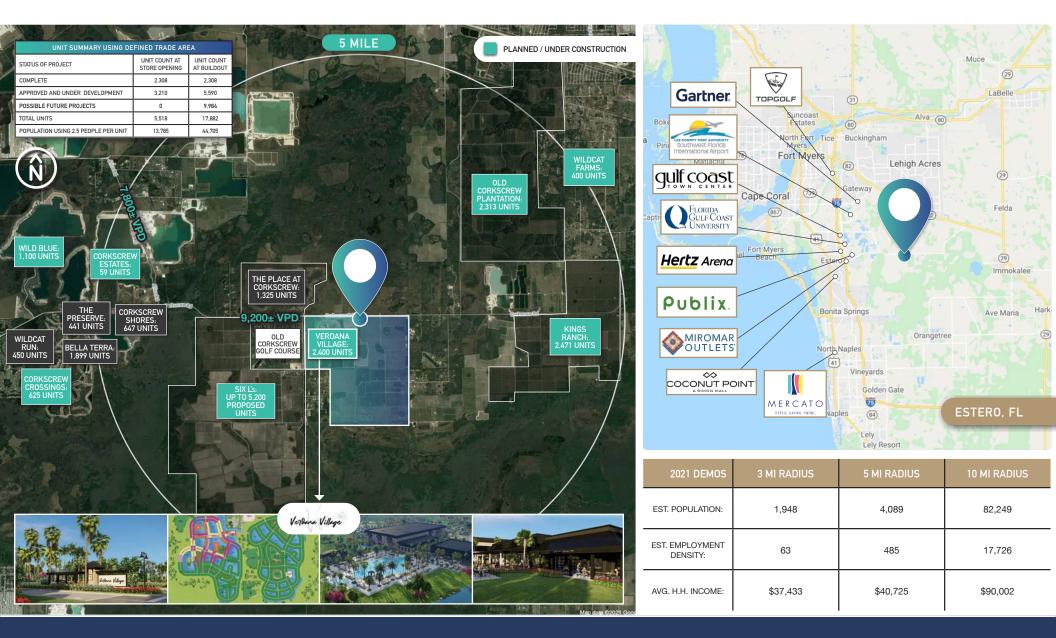

### VERDANA VILLAGE

**IS A PUBLIX-ANCHORED** NEIGHBORHOOD CENTER LOCATED IN THE THE MAIN ENTRANCE TO VERDANA VILLAGE, AN APPROVED PROJECT THAT WILL BE DEVELOPED WITH 2,400 HOMES.