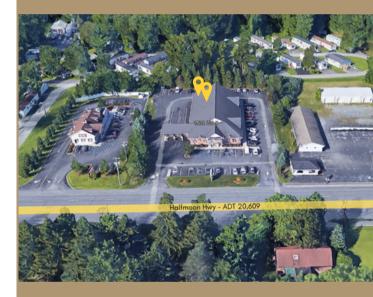

## 1,030 & 2,108 SF SPACES AVAILABLE

Presenting two available spaces in the charming town of Clifton Park, New York. These units offer great visibility and easy accessibility, making it an ideal location to establish or expand your business right off of Halfmoon Parkway with a 20,609 ADT.